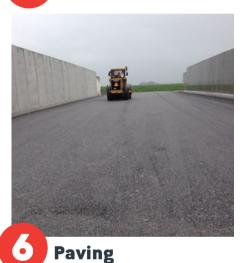

## SILAGE BUNKER

## Typical installation







**Excavation** 

2 Drain

Geotextile







4 Filling





## **DURABILITY AND PRECISION**

- Our high-performance 42 MPa (6000 Psi) concrete mix contains silica fume to enhance the waterproofing and durability of your installation.
- The reinforcement in our precast concrete bunker walls is strategically positioned to maximize reinforcement and long-term durability.

Our partner Équipements Lambert is at your service to help you calculate the quantity of pit silo walls you need while giving you tips for a better installation!

Équipements Lambert

info@equipementlambert.com