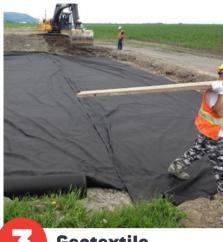

## SILAGE BUNKER

## Typical installation







**Excavation** 

2 Drain

Geotextile







4 Filling





## **DURABILITY AND PRECISION**

- Our high-performance 42 MPa (6000 Psi) concrete mix contains silica fume to enhance the waterproofing and durability of your installation.
- The reinforcement in our precast concrete bunker walls is strategically positioned to maximize reinforcement and long-term durability.

Our partner Équipements Lambert is at your service to help you calculate the quantity of pit silo walls you need while giving you tips for a better installation!

Équipements Lambert

info@equipementlambert.com