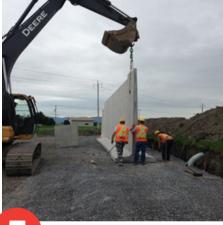

## SILAGE BUNKER

## Typical installation







**Excavation** 

2 Drain

Geotextile







4 Filling





## **DURABILITY AND PRECISION**

- Our high-performance 42 MPa (6000 Psi) concrete mix contains silica fume to enhance the waterproofing and durability of your installation.
- The reinforcement in our precast concrete bunker walls is strategically positioned to maximize reinforcement and long-term durability.

Our partner Équipements Lambert is at your service to help you calculate the quantity of pit silo walls you need while giving you tips for a better installation!

Équipements Lambert

info@equipementlambert.com