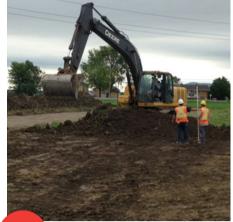

## SILAGE BUNKER

## Typical installation







**Excavation** 

2 Drain

Geotextile







4 Filling





## **DURABILITY AND PRECISION**

- Our high-performance 42 MPa (6000 Psi) concrete mix contains silica fume to enhance the waterproofing and durability of your installation.
- The reinforcement in our precast concrete bunker walls is strategically positioned to maximize reinforcement and long-term durability.

Our partner Équipements Lambert is at your service to help you calculate the quantity of pit silo walls you need while giving you tips for a better installation!

Équipements Lambert

info@equipementlambert.com