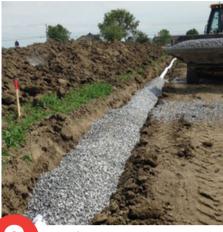

## SILAGE BUNKER

## Typical installation







**Excavation** 

2 Drain

Geotextile







4 Filling





## **DURABILITY AND PRECISION**

- Our high-performance 42 MPa (6000 Psi) concrete mix contains silica fume to enhance the waterproofing and durability of your installation.
- The reinforcement in our precast concrete bunker walls is strategically positioned to maximize reinforcement and long-term durability.

Our partner Équipements Lambert is at your service to help you calculate the quantity of pit silo walls you need while giving you tips for a better installation!

Équipements Lambert

info@equipementlambert.com