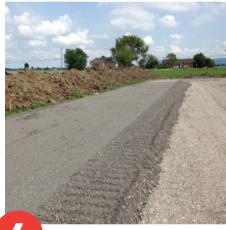

## SILAGE BUNKER

## Typical installation







**Excavation** 

2 Drain

Geotextile







4 Filling





## **DURABILITY AND PRECISION**

- Our high-performance 42 MPa (6000 Psi) concrete mix contains silica fume to enhance the waterproofing and durability of your installation.
- The reinforcement in our precast concrete bunker walls is strategically positioned to maximize reinforcement and long-term durability.

Our partner Équipements Lambert is at your service to help you calculate the quantity of pit silo walls you need while giving you tips for a better installation!

Équipements Lambert

info@equipementlambert.com