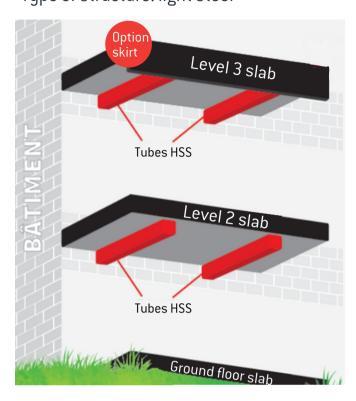

ONCRETE MIX

The strength of our concrete allows for durability over time.



## OUR TEAM TAKES CARE OF THE ENGINEERING PLANS

We can provide you with a turnkey project!



## OUR BALCONIES ARE EASY TO INSTALL

Our customers install an average of 15 balconies in a normal working day.



## LIFTING RINGS PROVIDED FREE OF CHARGE

We offer you the loan of lifting rings to facilitate the installation!



## SHORT DEADLINE MANUFACTURING TIME

Average delay of 8 weeks for manufacturing and delivery (depending on quantity).



## **NO MAINTENANCE NECESSARY**

Our concrete balconies are built to last.



# ATTENTION TO DETAIL

Our team goes over and over again on each balcony to ensure an unparalleled finish.

# IMBLES OF INSLALLATION



# Installation on HSS tubes Type of structure: light steel





# #2 Installation with 4 steel columns

Type of structure: wood and light steel



\*The balcony must have an attachment to the building.

# #3 Installation with supports and steel columns

Type of structure: wood or light steel





## TECHNICAL SPECIFICATIONS WITH BRACKET



# #4 Installation with supports and supporting wall

Type of structure: wood or light steel



## TECHNICAL SPECIFICATIONS WITH FERANGLE



# QUESTIONS? WE ARE HERE FOR YOU!

**Patio Drummond Team** 

info@patiodrummond.com 819-394-2505