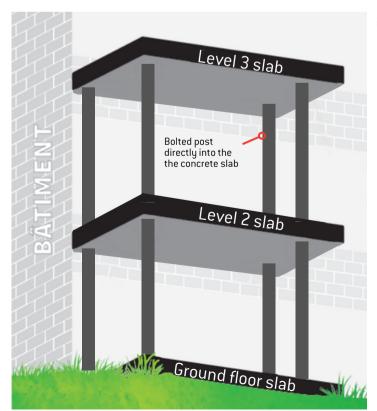

# #2 Installation with 4 steel columns

Type of structure: wood and light steel

\*The balcony must have an attachment to the building.