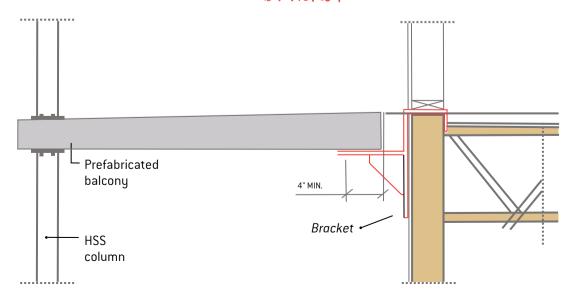

# Installation on HSS tubes Type of structure: light steel

## TECHNICAL SPECIFICATIONS WITH BRACKET