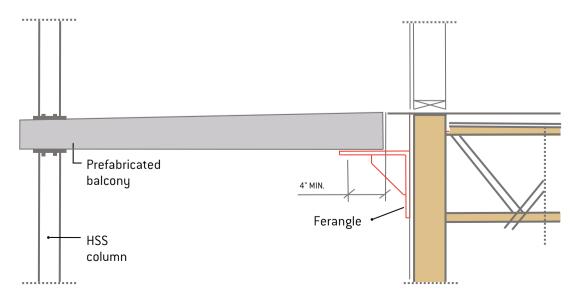

# Installation on HSS tubes Type of structure: light steel

## TECHNICAL SPECIFICATIONS WITH FERANGLE