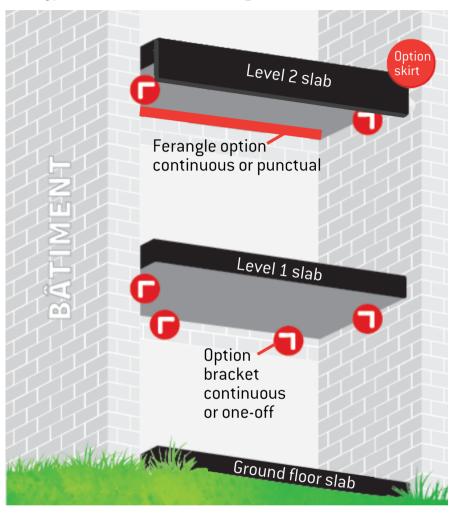

## TECHNICAL SPECIFICATIONS WITH BRACKET

## TECHNICAL SPECIFICATIONS WITH FERANGLE