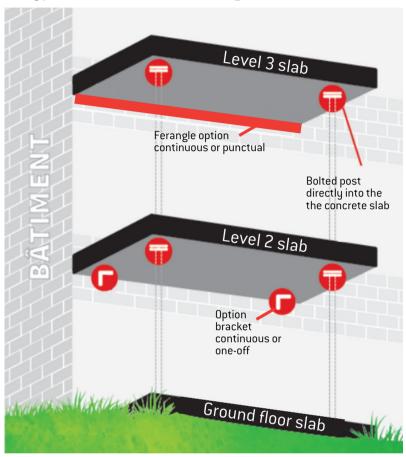

## TECHNICAL SPECIFICATIONS WITH BRACKET

## TECHNICAL SPECIFICATIONS WITH FERANGLE